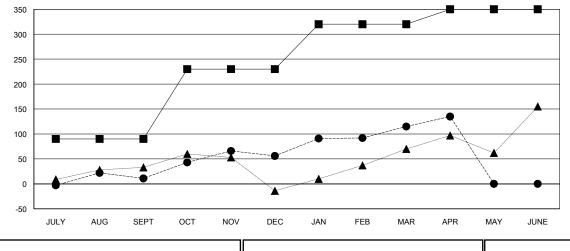

## **LOCATION UGANDA**

**GMT CA** 

| Clubs                 |               |           |               | Members               |                           |                         |                                                    |
|-----------------------|---------------|-----------|---------------|-----------------------|---------------------------|-------------------------|----------------------------------------------------|
| RESULTS FOR 2018-2019 |               |           |               | RESULTS FOR 2018-2019 |                           |                         |                                                    |
| QUARTER               | NEW CLUB GOAL | NEW CLUBS | DROPPED CLUBS | QUARTER               | MEMBER GROWTH NET<br>GOAL | MEMBER GROWTH<br>ACTUAL | DROPPED<br>MEMBERS ACTUAL<br>(including transfers) |
| JULY/AUG/SEPT         | 2             | 1         | 0             | JULY/AUG/SEPT         | 90                        | 62                      | 51                                                 |
| OCT/NOV/DEC           | 2             | 0         | 0             | OCT/NOV/DEC           | 140                       | 70                      | 25                                                 |
| JAN/FEB/MAR           | 2             | 2         | 0             | JAN/FEB/MAR           | 90                        | 65                      | 6                                                  |
| APR/MAY/JUNE          | 0             | 0         | 0             | APR/MAY/JUNE          | 30                        | 22                      | 0                                                  |

| <b>-</b> | MEMBER GROWTH NET GOAL |
|----------|------------------------|
| •-       | MEMBER GROWTH ACTUAL   |

LAST YEAR MEMBERSHIP ACTUAL

| DROPPED CLUBS: 0 |    |
|------------------|----|
| DROPPED MEMBERS  |    |
| DECEASED         | 2  |
| CLUB CANCELLED   | 0  |
| OTHER            | 80 |