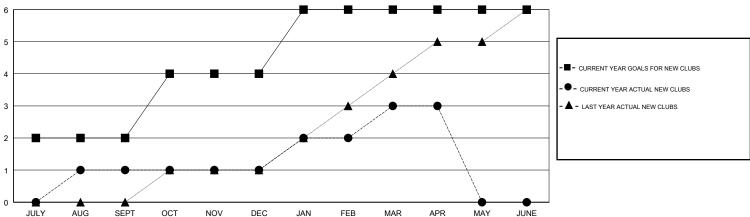

## **LOCATION UGANDA**

**GMT CA** 

| Clubs                 |               |           |               | Members               |                           |                         |                                                    |
|-----------------------|---------------|-----------|---------------|-----------------------|---------------------------|-------------------------|----------------------------------------------------|
| RESULTS FOR 2018-2019 |               |           |               | RESULTS FOR 2018-2019 |                           |                         |                                                    |
| QUARTER               | NEW CLUB GOAL | NEW CLUBS | DROPPED CLUBS | QUARTER               | MEMBER GROWTH NET<br>GOAL | MEMBER GROWTH<br>ACTUAL | DROPPED<br>MEMBERS ACTUAL<br>(including transfers) |
| JULY/AUG/SEPT         | 2             | 1         | 0             | JULY/AUG/SEPT         | 90                        | 62                      | 51                                                 |
| OCT/NOV/DEC           | 2             | 0         | 0             | OCT/NOV/DEC           | 140                       | 70                      | 25                                                 |
| JAN/FEB/MAR           | 2             | 2         | 0             | JAN/FEB/MAR           | 90                        | 65                      | 6                                                  |
| APR/MAY/JUNE          | 0             | 0         | 0             | APR/MAY/JUNE          | 30                        | 22                      | 0                                                  |